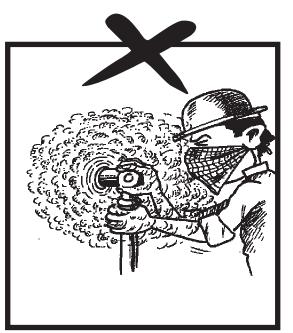

اڑنے والے ذرات کوآ تکھوں میں جانے سے بچانے کے لئے حفاظتی عینک استعال کریں۔

آتش گیرهادوں کے قریب سگرٹ نوشی نہ کریں۔

ویلڈنگ کے دوران حفاظتی عیک استعال کریں۔

شوروالی جگہ پرساعت کے تحفظ کے آلات استعال کریں۔

سپرے کرتے وقت تنفس کے حفاظتی آلات استعال کریں۔